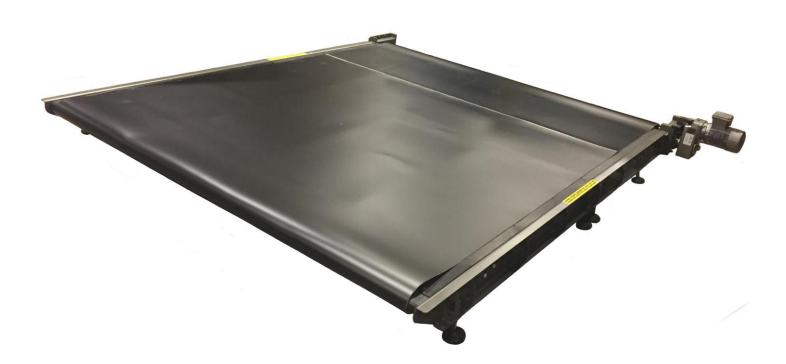

# **SCRAP CONVEYOR – LOW PROFILE**

### DESCRIPTION

- ACS Stedi-Stak Scrap Conveyor uses PVC coated laced fabric belting to provide a solid traveling surface for waste materials exiting the process.
- Designed to be mounted within a pit, the gear motor is mounted high on the exterior side frame for easy access.
- The design is easily customized for varied between frame widths and overall length, and utilizes adjustable supports for accurate Top-of-Belt height adjustment.

#### FEATURES

- Solid smooth-top load-carrying belting provides excellent load transfer.
- No exposed sprocket and chain pinch points as found on similar conveyor.
- Eliminates need for expensive lubricants.
- Optional deflector plate available.
- Lower repair costs and downtime. PVC loadcarrying belt and drive system can be repaired without moving the conveyor.