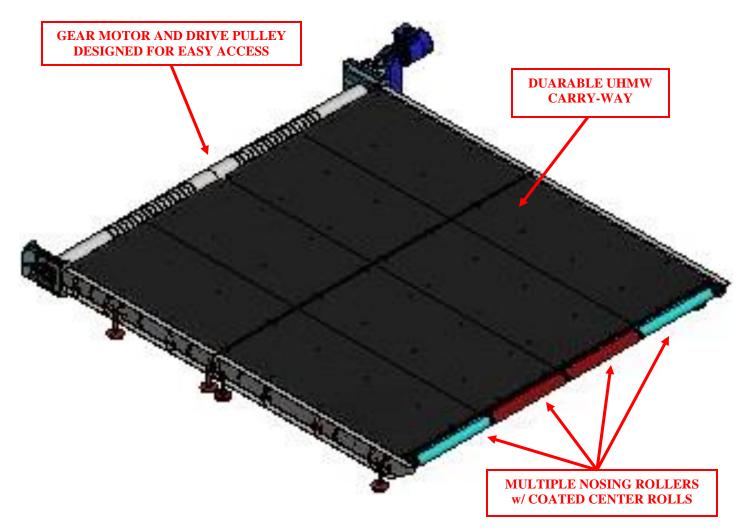

### DESCRIPTION

- ACS Stedi-Stak Scrap Conveyor uses PVC coated laced fabric belting to provide a solid traveling surface for waste materials exiting the process.
- Designed to be mounted within a pit, the gear motor is mounted high on the exterior side frame for easy access.
- The design is easily customized for varied between frame widths and overall length, and utilizes adjustable supports for accurate Top-of-Belt height adjustment.

#### FEATURES

- Solid smooth-top load-carrying belting provides excellent load transfer.
- No exposed sprocket and chain pinch points as found on similar conveyor.
- Eliminates need for expensive lubricants.
- Optional deflector plate available.
- Lower repair costs and downtime. PVC loadcarrying belt and drive system can be repaired without moving the conveyor.

#### SPECIFICATIONS

| Between Frame Bed Widths: | 88.5" and 99.5" (2.25m and 2.53m) Between Frame. Call factory for other widths.                                                                                                        |
|---------------------------|----------------------------------------------------------------------------------------------------------------------------------------------------------------------------------------|
| Conveyor Lengths:         | Typical: 8'7" and 9'10" (2.62m and 3m). Call factory for other lengths.                                                                                                                |
| Belting Material:         | PVC coated fabric laced belting offers super low friction high tensile strength and excellent resistance to wear on continuously highly-loaded conveyors.                              |
| Gear Motor:               | Flange-mounted gear motor directly coupled to a square drive shaft with sprockets.<br>Horsepower varies per application. 1 H.P 1.5 H.P. Typical. 460/230VAC. Other voltages available. |
| Product Construction:     | Rugged frame is precision CNC cut and formed 3/16" (4.8mm) steel.                                                                                                                      |
| Control Options:          | Typically controlled by customer.                                                                                                                                                      |